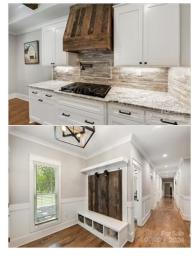

## 2710 Lee Lawing Road #12, Lincolnton, North Carolina 28092-7520

| MLS#: 4163442 Category: Resid                                                                                                                                                                                                                | n, North Carolin<br>ential                                                                                                                                                                                                                                               | County                                                                                                                                                                                                               | : Lincoln                                                                                                                                    | List \$: <b>\$1,480,000</b>                                                                                                                                                                                                                                                 |
|----------------------------------------------------------------------------------------------------------------------------------------------------------------------------------------------------------------------------------------------|--------------------------------------------------------------------------------------------------------------------------------------------------------------------------------------------------------------------------------------------------------------------------|----------------------------------------------------------------------------------------------------------------------------------------------------------------------------------------------------------------------|----------------------------------------------------------------------------------------------------------------------------------------------|-----------------------------------------------------------------------------------------------------------------------------------------------------------------------------------------------------------------------------------------------------------------------------|
| Status: CS Parcel ID: 1000<br>egal Desc: OUPTCL CHANCELLOR PARK<br>City Tax Pd To: No City Taxes Paid<br>Subdivision: none                                                                                                                   | Tax Val:                                                                                                                                                                                                                                                                 | Acres:<br><b>\$1,037,768</b>                                                                                                                                                                                         | Deed Ref:                                                                                                                                    | R-SF<br>2760-772<br>Canopy MLS                                                                                                                                                                                                                                              |
|                                                                                                                                                                                                                                              | General Informat<br>Type:<br>Style:<br>Levels Abv Grd:<br>Const Type:<br>SubType:                                                                                                                                                                                        | <sup>ion</sup><br>Single Family<br>Other<br>2 Story<br>Site Built                                                                                                                                                    | E                                                                                                                                            | School Information<br>Elem: Pumpkin Center<br>Middle: North Lincoln<br>High: North Lincoln                                                                                                                                                                                  |
| For Sale<br>concept 2024                                                                                                                                                                                                                     | Level # Ber<br>Main: 2<br>Upper: 3<br>Third:<br>Lower:<br>Bsmt:<br>2LQt:                                                                                                                                                                                                 | 3/1 2,6                                                                                                                                                                                                              | HLA Non-HLA<br>165<br>128<br>0<br>0<br>0<br>0                                                                                                | Building InformationBeds:5Baths:6/1Yr Built:2019New Const:NoProp Compl:Cons Status:Builder:Model:                                                                                                                                                                           |
| Additional Information<br>rop Fin: Cash, Conventional, FHA, VA Loar<br>ssumable: No<br>jocl Cond: None                                                                                                                                       |                                                                                                                                                                                                                                                                          | 4,493                                                                                                                                                                                                                | Ga                                                                                                                                           | lditional SqFt: <b>1,680</b><br>arage SF:<br><b>or at least one year</b>                                                                                                                                                                                                    |
| d Respons: Publicly Maintained Road                                                                                                                                                                                                          | Room Informatio                                                                                                                                                                                                                                                          |                                                                                                                                                                                                                      |                                                                                                                                              |                                                                                                                                                                                                                                                                             |
| tain Prim BR 2nd Pr BR<br>Bath Full Bath Full                                                                                                                                                                                                | Bath Half<br>Kitchen                                                                                                                                                                                                                                                     | Bee                                                                                                                                                                                                                  | l/Bonus<br>ing Rm                                                                                                                            | Bath Full<br>Dining Rm                                                                                                                                                                                                                                                      |
| Laundry Bath Half<br>Ipper Bedroom Bedroom<br>Bath Full                                                                                                                                                                                      | Bedroom                                                                                                                                                                                                                                                                  | Bat                                                                                                                                                                                                                  | h Full                                                                                                                                       | Bath Full                                                                                                                                                                                                                                                                   |
| lain Lvl Garage: Yes Garage: Yes<br>overed Sp: 2 Open Prk Sp: No<br>riveway: Gravel<br>arking Features: Driveway, Garage Attached, G                                                                                                         | Parking Informatio<br># Gar Sp: 4<br># Assg Sp:<br>Prkng Desc:<br>Garage Detached, G                                                                                                                                                                                     | Ca                                                                                                                                                                                                                   | rport: <b>No</b>                                                                                                                             | # Carport Spc:                                                                                                                                                                                                                                                              |
| ot Description: Private, Stream/Creek, Trees, V<br>/indows: Insulated Window(s)<br>ixtures Exclsn: Yes/Garage air compressor , bl                                                                                                            | I                                                                                                                                                                                                                                                                        | Laundry:<br>Basement Dtls:                                                                                                                                                                                           |                                                                                                                                              | ute, Laundry Room, Main Level                                                                                                                                                                                                                                               |
| rack in garage<br>oundation: Crawl Space<br>encing:<br>.ccessibility:                                                                                                                                                                        | 2                                                                                                                                                                                                                                                                        | Fireplaces:<br>2nd Living Qtr:<br>Construct Type:                                                                                                                                                                    | Main Level                                                                                                                                   | g(s), Living Room<br>Garage                                                                                                                                                                                                                                                 |
| xterior Cover: Hardboard Siding, Stone<br>load Surface: Paved                                                                                                                                                                                |                                                                                                                                                                                                                                                                          | Road Frontage:<br>Patio/Porch:<br>Other Structure:                                                                                                                                                                   | Covered, Fr<br>Workshop                                                                                                                      | ont Porch, Porch, Rear Porch                                                                                                                                                                                                                                                |
| Roof: Architectural Shingle                                                                                                                                                                                                                  |                                                                                                                                                                                                                                                                          | Horse Amenities:                                                                                                                                                                                                     |                                                                                                                                              | Refrigerator, Tankless Water                                                                                                                                                                                                                                                |
| Other Equipmnt: Fuel Tank<br>Appliances: Dishwasher, Disposal, Double C<br>Heater                                                                                                                                                            |                                                                                                                                                                                                                                                                          |                                                                                                                                                                                                                      |                                                                                                                                              |                                                                                                                                                                                                                                                                             |
| Other Equipmnt: <b>Fuel Tank</b><br>Appliances: <b>Dishwasher, Disposal, Double C</b>                                                                                                                                                        | , Drop Zone, Kitche                                                                                                                                                                                                                                                      |                                                                                                                                                                                                                      |                                                                                                                                              |                                                                                                                                                                                                                                                                             |
| tther Equipmnt: Fuel Tank<br>ppliances: Dishwasher, Disposal, Double C<br>Heater<br>nterior Feat: Attic Walk-in, Built-in Features,<br>Closet(s), Walk-In Pantry<br>tile, Wood<br>ewer: Septic Installed                                     | , Drop Zone, Kitche<br>— Utilities<br>Wat                                                                                                                                                                                                                                | ter: Well Inst                                                                                                                                                                                                       | Floorplan, F                                                                                                                                 |                                                                                                                                                                                                                                                                             |
| Wher Equipmnt: Fuel Tank   ppliances: Dishwasher, Disposal, Double C   Heater   nterior Feat: Attic Walk-in, Built-in Features, Closet(s), Walk-In Pantry   loors: Tile, Wood   wewer: Septic Installed   leat: Central, Electric, Heat Pump | , Drop Zone, Kitche<br>— Utilities<br>Wat<br>Coc<br>Association Infor                                                                                                                                                                                                    | ter: Well Inst<br>Central A<br>mation                                                                                                                                                                                | Floorplan, F<br>alled<br>ir, Electric                                                                                                        | Pantry, Storage, Walk-In                                                                                                                                                                                                                                                    |
| Other Equipmnt: Fuel Tank<br>ppliances: Dishwasher, Disposal, Double C<br>Heater<br>nterior Feat: Attic Walk-in, Built-in Features,<br>Closet(s), Walk-In Pantry<br>loors: Tile, Wood<br>Ever: Septic Installed                              | , Drop Zone, Kitche<br>— Utilities<br>Wat<br>Coc<br>Association Infor<br>Subj to CCRs:<br>Public Remar<br>situated on 5.4 acra<br>additional office/be<br>an that seamlessly<br>op-of-the-line appli<br>bations. Livingroom<br>uite bath with a so<br>Iroom has custom f | en Island, Open<br>ter: Well Inst<br>ol: Central A<br>mation<br>Undiscovered<br>ks<br>es of serene. Ti<br>edroom/flex ro<br>blends modern<br>iances, custom B<br>has Custom B<br>aking tub, walk<br>features with ti | Floorplan, F<br>alled<br>ir, Electric<br>HOA S<br>his exquisite<br>design with<br>cabinetry, P<br>arn wood cei<br>-in shower,<br>-in shower, | Pantry, Storage, Walk-In<br>Subj Dues:<br>property offers 5 spacious<br>As you enter this elegant home<br>timeless sophistication. The<br>ot filler, custom barn wood<br>lling designs. The main primar<br>and dual vanities with custom<br>rate ensuite baths. The propert |