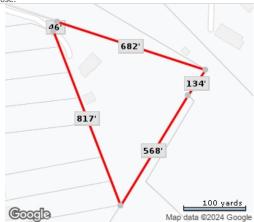

## **Owner Information**

| Tax Billing Zip:                         | 28092                  | Tax Billing Zip+4:                                | 7520                                                                                                       |  |  |
|------------------------------------------|------------------------|---------------------------------------------------|------------------------------------------------------------------------------------------------------------|--|--|
| Owner Occupied:                          | 0                      | ······································            |                                                                                                            |  |  |
| Location Information                     |                        |                                                   |                                                                                                            |  |  |
| School District:                         | Lincoln County Schools | Subdivision:                                      | Chancellor Park Map #2                                                                                     |  |  |
| Township:                                | Ironton                | Census Tract:                                     | 070902                                                                                                     |  |  |
| Carrier Route:                           | R003                   | Zoning:                                           | R-SF                                                                                                       |  |  |
| Neighborhood Code:                       | 464A2                  |                                                   |                                                                                                            |  |  |
| Estimated Value                          |                        |                                                   |                                                                                                            |  |  |
| RealAVM™:                                | \$1,143,100            | RealAVM™ Range High:                              | \$1,264,600                                                                                                |  |  |
| RealAVM™ Range Low:                      | \$1,021,500            | Value As Of:                                      | 07/22/2024                                                                                                 |  |  |
| Confidence Score:                        | 78                     | Forecast Standard Deviation:                      | 11                                                                                                         |  |  |
| (2) The Confidence Score is a measure of |                        | mation, and comparable sales support the property | valuation analysis process. The confidence score rack, the FSD is a statistic that measures the likely rar |  |  |
| Tax Information                          |                        |                                                   |                                                                                                            |  |  |
| Parcel ID:                               | 100021                 | % Improved:                                       | 89                                                                                                         |  |  |
| Lot #:                                   | 12                     | Tax Area:                                         | 4                                                                                                          |  |  |
| Tax Appraisal Area:                      | 4                      |                                                   |                                                                                                            |  |  |
| Legal Description:                       | OUPTCL CHANCELLOR PARK |                                                   |                                                                                                            |  |  |
| Assessment & Taxes                       |                        |                                                   |                                                                                                            |  |  |
| Assessment Year                          | 2023                   | 2022                                              | 2021                                                                                                       |  |  |
| Assessed Value - Total                   | \$1,037,768            | \$561,861                                         | \$561,861                                                                                                  |  |  |
| Assessed Value - Land                    | \$110,796              | \$48,868                                          | \$48,868                                                                                                   |  |  |
| Assessed Value - Improved                | \$926,972              | \$512,993                                         | \$512,993                                                                                                  |  |  |
| YOY Assessed Change (\$)                 | \$475,907              | \$                                                |                                                                                                            |  |  |
| YOY Assessed Change (%)                  | 85%                    | 0%                                                |                                                                                                            |  |  |
| Market Value - Total                     | \$1,037,768            | \$561,861                                         | \$561,861                                                                                                  |  |  |
| Market Value - Land                      | \$110,796              | \$48,868                                          | \$48,868                                                                                                   |  |  |
| Market Value - Improved                  | \$926,972              | \$512,993                                         | \$512,993                                                                                                  |  |  |
| Tax Year                                 | 2023                   | 2022                                              | 2021                                                                                                       |  |  |
| Total Tax                                | \$6,383.12             | \$4,267.15                                        | \$4,267.15                                                                                                 |  |  |
| Change (\$)                              | \$2,116                | \$                                                |                                                                                                            |  |  |
| Change (%)                               | 50%                    | 0%                                                |                                                                                                            |  |  |
| Characteristics                          |                        |                                                   |                                                                                                            |  |  |
| Land Use - Universal:                    | Sfr                    | Land Use - County:                                | Residual                                                                                                   |  |  |
| Lot Acres:                               | 5.56                   | Lot Sq Ft:                                        | 242,150                                                                                                    |  |  |
| Year Built:                              | 2019                   | Heat Type:                                        | Heat Pump                                                                                                  |  |  |
| Effective Year Built:                    | 2019                   | Style:                                            | CUSTOM/DESIGNER                                                                                            |  |  |
| # of Buildings:                          | 1                      | Stories:                                          | 2                                                                                                          |  |  |
| Building Sq Ft:                          | 4,204                  | Total Building Sq Ft:                             | 4,204                                                                                                      |  |  |
| Bedrooms:                                | 6                      | Total Baths:                                      | 7                                                                                                          |  |  |
| Full Baths:                              | 6                      | Half Baths:                                       | 1                                                                                                          |  |  |
| Total Rooms:                             | 16                     | Heat Type:                                        | Heat Pump                                                                                                  |  |  |
| Fireplaces:                              | 2                      | Parking Type:                                     | Garage                                                                                                     |  |  |
| Garage Sq Ft:                            | 1,200                  |                                                   |                                                                                                            |  |  |
| Duilding Features                        |                        |                                                   |                                                                                                            |  |  |
| Building Features                        | Unit                   | Size/Oty Width                                    | Dopth Voor Plt                                                                                             |  |  |
| Feature Type                             | Unit                   | Size/Qty Width                                    | Depth Year Blt                                                                                             |  |  |