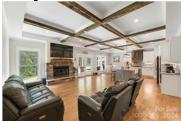

## 2710 Lee Lawing Road #12, Lincolnton, North Carolina 28092-7520

| MLS#: 4163442 Category: Resid                                                                                                                                                                                                                | n, North Carolin<br>ential                                                                                                                                                                                                                                               | County                                                                                                                                                                                                               | : Lincoln                                                                                                                                    | List \$: <b>\$1,480,000</b>                                                                                                                                                                                                                                                 |
|----------------------------------------------------------------------------------------------------------------------------------------------------------------------------------------------------------------------------------------------|--------------------------------------------------------------------------------------------------------------------------------------------------------------------------------------------------------------------------------------------------------------------------|----------------------------------------------------------------------------------------------------------------------------------------------------------------------------------------------------------------------|----------------------------------------------------------------------------------------------------------------------------------------------|-----------------------------------------------------------------------------------------------------------------------------------------------------------------------------------------------------------------------------------------------------------------------------|
| Status: CS Parcel ID: 1000<br>egal Desc: OUPTCL CHANCELLOR PARK<br>City Tax Pd To: No City Taxes Paid<br>Subdivision: none                                                                                                                   | Tax Val:                                                                                                                                                                                                                                                                 | Acres:<br><b>\$1,037,768</b>                                                                                                                                                                                         | Deed Ref:                                                                                                                                    | R-SF<br>2760-772<br>Canopy MLS                                                                                                                                                                                                                                              |
|                                                                                                                                                                                                                                              | General Informat<br>Type:<br>Style:<br>Levels Abv Grd:<br>Const Type:<br>SubType:                                                                                                                                                                                        | <sup>ion</sup><br>Single Family<br>Other<br>2 Story<br>Site Built                                                                                                                                                    | E                                                                                                                                            | School Information<br>Elem: Pumpkin Center<br>Middle: North Lincoln<br>High: North Lincoln                                                                                                                                                                                  |
| For Sale<br>concept 2024                                                                                                                                                                                                                     | Level # Ber<br>Main: 2<br>Upper: 3<br>Third:<br>Lower:<br>Bsmt:<br>2LQt:                                                                                                                                                                                                 | 3/1 2,6                                                                                                                                                                                                              | HLA Non-HLA<br>165<br>128<br>0<br>0<br>0<br>0                                                                                                | Building InformationBeds:5Baths:6/1Yr Built:2019New Const:NoProp Compl:Cons Status:Builder:Model:                                                                                                                                                                           |
| Additional Information<br>rop Fin: Cash, Conventional, FHA, VA Loar<br>ssumable: No<br>jocl Cond: None                                                                                                                                       |                                                                                                                                                                                                                                                                          | 4,493                                                                                                                                                                                                                | Ga                                                                                                                                           | lditional SqFt: <b>1,680</b><br>arage SF:<br><b>or at least one year</b>                                                                                                                                                                                                    |
| d Respons: Publicly Maintained Road                                                                                                                                                                                                          | Room Informatio                                                                                                                                                                                                                                                          |                                                                                                                                                                                                                      |                                                                                                                                              |                                                                                                                                                                                                                                                                             |
| tain Prim BR 2nd Pr BR<br>Bath Full Bath Full                                                                                                                                                                                                | Bath Half<br>Kitchen                                                                                                                                                                                                                                                     | Bee                                                                                                                                                                                                                  | l/Bonus<br>ing Rm                                                                                                                            | Bath Full<br>Dining Rm                                                                                                                                                                                                                                                      |
| Laundry Bath Half<br>Ipper Bedroom Bedroom<br>Bath Full                                                                                                                                                                                      | Bedroom                                                                                                                                                                                                                                                                  | Bat                                                                                                                                                                                                                  | h Full                                                                                                                                       | Bath Full                                                                                                                                                                                                                                                                   |
| lain Lvl Garage: Yes Garage: Yes<br>overed Sp: 2 Open Prk Sp: No<br>riveway: Gravel<br>arking Features: Driveway, Garage Attached, G                                                                                                         | Parking Informatio<br># Gar Sp: 4<br># Assg Sp:<br>Prkng Desc:<br>Garage Detached, G                                                                                                                                                                                     | Ca                                                                                                                                                                                                                   | rport: <b>No</b>                                                                                                                             | # Carport Spc:                                                                                                                                                                                                                                                              |
| ot Description: Private, Stream/Creek, Trees, V<br>/indows: Insulated Window(s)<br>ixtures Exclsn: Yes/Garage air compressor , bl                                                                                                            | I                                                                                                                                                                                                                                                                        | Laundry:<br>Basement Dtls:                                                                                                                                                                                           |                                                                                                                                              | ute, Laundry Room, Main Level                                                                                                                                                                                                                                               |
| rack in garage<br>oundation: Crawl Space<br>encing:<br>.ccessibility:                                                                                                                                                                        | 2                                                                                                                                                                                                                                                                        | Fireplaces:<br>2nd Living Qtr:<br>Construct Type:                                                                                                                                                                    | Main Level                                                                                                                                   | g(s), Living Room<br>Garage                                                                                                                                                                                                                                                 |
| xterior Cover: Hardboard Siding, Stone<br>load Surface: Paved                                                                                                                                                                                |                                                                                                                                                                                                                                                                          | Road Frontage:<br>Patio/Porch:<br>Other Structure:                                                                                                                                                                   | Covered, Fr<br>Workshop                                                                                                                      | ont Porch, Porch, Rear Porch                                                                                                                                                                                                                                                |
| Roof: Architectural Shingle                                                                                                                                                                                                                  |                                                                                                                                                                                                                                                                          | Horse Amenities:                                                                                                                                                                                                     |                                                                                                                                              | Refrigerator, Tankless Water                                                                                                                                                                                                                                                |
| Other Equipmnt: Fuel Tank<br>Appliances: Dishwasher, Disposal, Double C<br>Heater                                                                                                                                                            |                                                                                                                                                                                                                                                                          |                                                                                                                                                                                                                      |                                                                                                                                              |                                                                                                                                                                                                                                                                             |
| Other Equipmnt: <b>Fuel Tank</b><br>Appliances: <b>Dishwasher, Disposal, Double C</b>                                                                                                                                                        | , Drop Zone, Kitche                                                                                                                                                                                                                                                      |                                                                                                                                                                                                                      |                                                                                                                                              |                                                                                                                                                                                                                                                                             |
| tther Equipmnt: Fuel Tank<br>ppliances: Dishwasher, Disposal, Double C<br>Heater<br>nterior Feat: Attic Walk-in, Built-in Features,<br>Closet(s), Walk-In Pantry<br>tile, Wood<br>ewer: Septic Installed                                     | , Drop Zone, Kitche<br>— Utilities<br>Wat                                                                                                                                                                                                                                | ter: Well Inst                                                                                                                                                                                                       | Floorplan, F                                                                                                                                 |                                                                                                                                                                                                                                                                             |
| Wher Equipmnt: Fuel Tank   ppliances: Dishwasher, Disposal, Double C   Heater   nterior Feat: Attic Walk-in, Built-in Features, Closet(s), Walk-In Pantry   loors: Tile, Wood   wewer: Septic Installed   leat: Central, Electric, Heat Pump | , Drop Zone, Kitche<br>— Utilities<br>Wat<br>Coc<br>Association Infor                                                                                                                                                                                                    | ter: Well Inst<br>Central A<br>mation                                                                                                                                                                                | Floorplan, F<br>alled<br>ir, Electric                                                                                                        | Pantry, Storage, Walk-In                                                                                                                                                                                                                                                    |
| Other Equipmnt: Fuel Tank<br>ppliances: Dishwasher, Disposal, Double C<br>Heater<br>nterior Feat: Attic Walk-in, Built-in Features,<br>Closet(s), Walk-In Pantry<br>loors: Tile, Wood<br>Ever: Septic Installed                              | , Drop Zone, Kitche<br>— Utilities<br>Wat<br>Coc<br>Association Infor<br>Subj to CCRs:<br>Public Remar<br>situated on 5.4 acra<br>additional office/be<br>an that seamlessly<br>op-of-the-line appli<br>bations. Livingroom<br>uite bath with a so<br>Iroom has custom f | en Island, Open<br>ter: Well Inst<br>ol: Central A<br>mation<br>Undiscovered<br>ks<br>es of serene. Ti<br>edroom/flex ro<br>blends modern<br>iances, custom B<br>has Custom B<br>aking tub, walk<br>features with ti | Floorplan, F<br>alled<br>ir, Electric<br>HOA S<br>his exquisite<br>design with<br>cabinetry, P<br>arn wood cei<br>-in shower,<br>-in shower, | Pantry, Storage, Walk-In<br>Subj Dues:<br>property offers 5 spacious<br>As you enter this elegant home<br>timeless sophistication. The<br>ot filler, custom barn wood<br>lling designs. The main primar<br>and dual vanities with custom<br>rate ensuite baths. The propert |