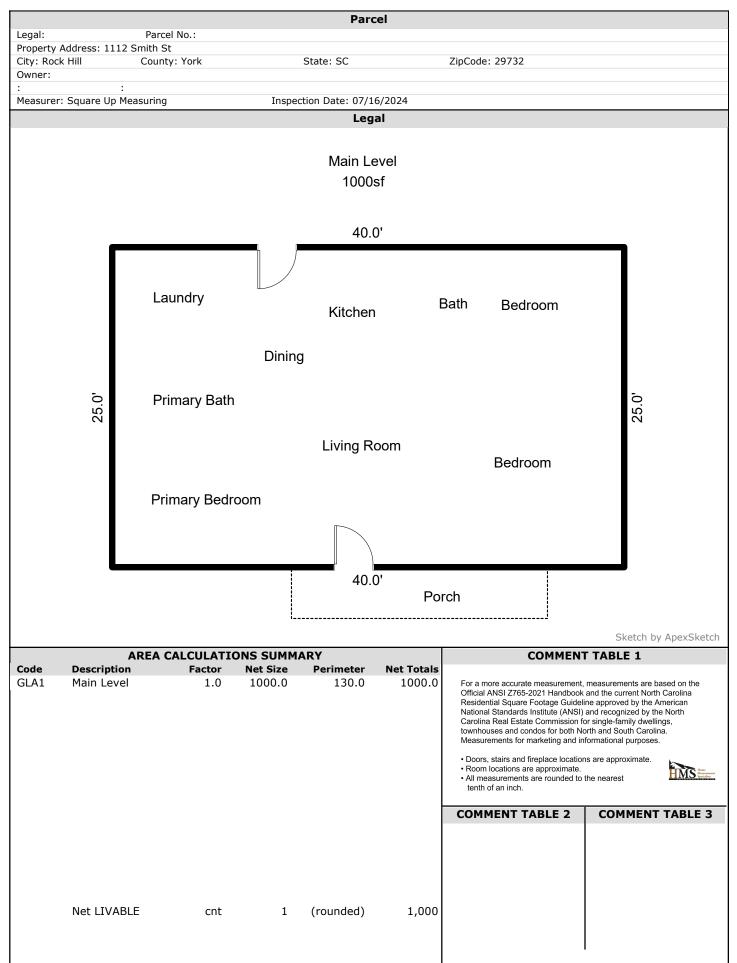

## **Property Measurements**

| Parcel                               |                           |                |
|--------------------------------------|---------------------------|----------------|
| Legal: Parcel No.:                   |                           |                |
| Property Address: 1112 Smith St      |                           |                |
| City: Rock Hill County: York         | State: SC                 | ZipCode: 29732 |
| Owner:                               |                           |                |
| : :<br>Measurer: Square Up Measuring | Inspection Date: 07/16/20 | )24            |
| Legal                                |                           |                |
| Main Level (GLA1)                    | Legui                     |                |
| Main Level (GLA1)<br>40.00 x 25.00   | = 1000.00                 |                |
| Total are                            | a: 1000.00                |                |
|                                      |                           |                |
|                                      |                           |                |
|                                      |                           |                |
|                                      |                           |                |
|                                      |                           |                |
|                                      |                           |                |
|                                      |                           |                |
|                                      |                           |                |
|                                      |                           |                |
|                                      |                           |                |
|                                      |                           |                |
|                                      |                           |                |
|                                      |                           |                |
|                                      |                           |                |
|                                      |                           |                |
|                                      |                           |                |
|                                      |                           |                |
|                                      |                           |                |
|                                      |                           |                |
|                                      |                           |                |
|                                      |                           |                |
|                                      |                           |                |
|                                      |                           |                |
|                                      |                           |                |
|                                      |                           |                |
|                                      |                           |                |
|                                      |                           |                |
|                                      |                           |                |
|                                      |                           |                |
|                                      |                           |                |
|                                      |                           |                |
|                                      |                           |                |
|                                      |                           |                |
|                                      |                           |                |
|                                      |                           |                |
|                                      |                           |                |
|                                      |                           |                |
|                                      |                           |                |
|                                      |                           |                |
|                                      |                           |                |
|                                      |                           |                |
|                                      |                           |                |
|                                      |                           |                |
|                                      |                           |                |
|                                      |                           |                |
|                                      |                           |                |
|                                      |                           |                |
|                                      |                           |                |
|                                      |                           |                |
|                                      |                           |                |
|                                      |                           |                |