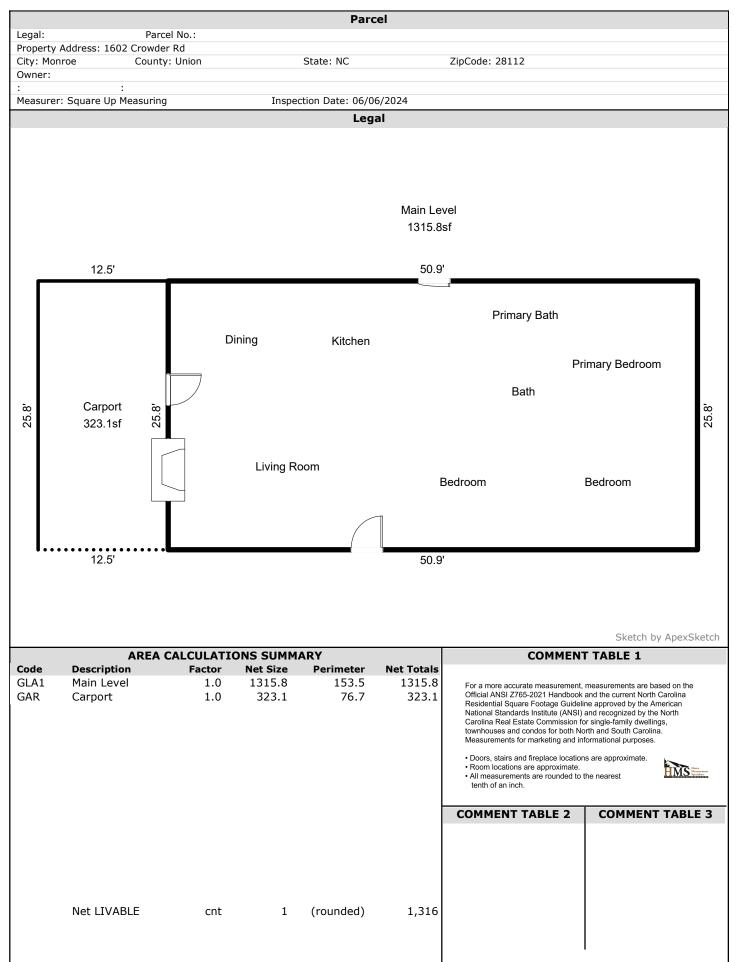

## **Property Measurements**

| Parcel                            |                 |                             |    |                |
|-----------------------------------|-----------------|-----------------------------|----|----------------|
| Legal:                            | Parcel No.:     |                             |    |                |
| Property Address: 1602 Crowder Rd |                 |                             |    |                |
| City: Monroe                      | County: Union   | State: N                    | IC | ZipCode: 28112 |
| Owner:                            |                 |                             |    |                |
| :                                 | :               |                             |    |                |
| Measurer: Square Up Measuring     |                 | Inspection Date: 06/06/2024 |    |                |
| Legal                             |                 |                             |    |                |
| Main Level (GLA1)                 |                 |                             |    |                |
|                                   | 50.90 x 25.85 = | 1315.77                     |    |                |
|                                   | Total area:     | 1315.77                     |    |                |
| Carport (GAR)                     |                 |                             |    |                |
| ·                                 | 25.85 x 12.50 = | 323.13                      |    |                |
|                                   | Total area:     | 323.13                      |    |                |
|                                   |                 |                             |    |                |
|                                   |                 |                             |    |                |
|                                   |                 |                             |    |                |