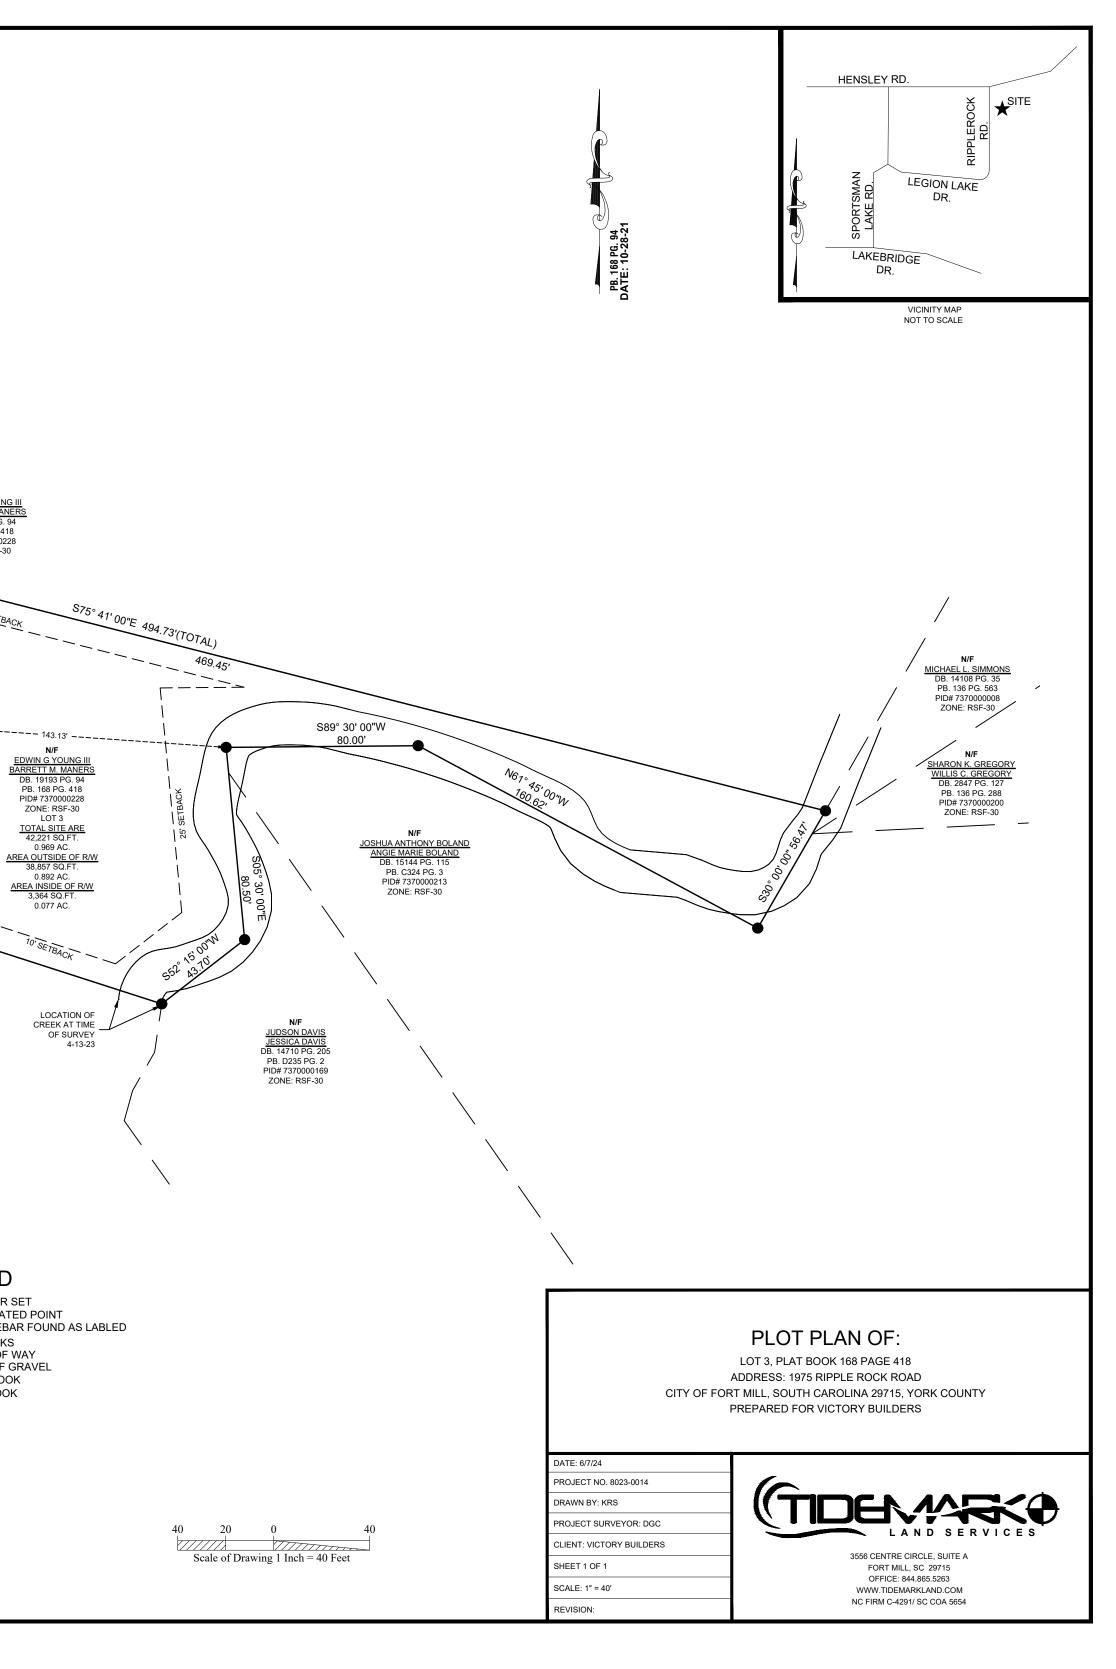

## NOTES

- ALL DISTANCES SHOWN ARE HORIZONTAL GROUND DISTANCES IN INTERNATIONAL FEET.
- SUBJECT TO ALL EASEMENTS OF RECORD AND ANY RESTRICTIVE 2. COVENANTS.
- THE SETBACKS SHOWN HEREON WERE TAKEN FROM THE YORK COUNTY ZONING REGULATIONS FOR PROPERTY ZONED RSF-30. CONSULT WITH THE 3. GOVERNING AGENCY FOR CURRENT LAND DEVELOPMENT AND ZONING REQUIREMENTS PRIOR TO DESIGN OR CONSTRUCTION OF ANY IMPROVEMENTS.
- THIS MAP WAS PREPARED WITHOUT THE BENEFIT OF A CERTIFIED TITLE 4. REPORT AND THEREFORE THIS PROPERTY MAY BE SUBJECT TO RECORDED OR UNRECORDED RIGHT-OF-WAYS, EASEMENTS, OR OTHER ENCUMBRANCES NOT OBSERVED OR SHOWN HEREON.
- 5. THE SUBJECT PROPERTY SHOWN HEREON LIES IN ZONE X, "AREA OF MINIMAL FLOOD HAZARD", AS SHOWN ON THE FEDERAL EMERGENCY MANAGEMENT AGENCY, FLOOD INSURANCE RATE MAP, MAP NUMBER 45091C0218F, WITH A REVISED DATE OF MAY 16, 2017.
- OWNER OF RECORD: EDWIN G. YOUNG III & BARRETT M. MANERS. 6. TITLE SOURCE: DEED BOOK 19193, PAGE 94. PLAT BOOK 168, PAGE 418. TAX PARCEL NUMBER: 7370000228.
- 7. DATES OF FIELD SURVEY: 04-13-2023.

THIS MAP DOES NOT REPRESENT A LAND SURVEY AS DEFINED IN THE "STANDARD OF PRACTICE MANUAL FOR SURVEYING IN SOUTH CAROLINA" AND WAS NOT PREPARED FOR RECORDATION, AND IS NOT SUITABLE FOR DEEDING OF PROPERTY.

RIPPLE ROCK ROAD 50' PUBLIC R/W PER PB. 168 PG. 418 -#4 IRF-BENT 25.28 - 26.00' CONC. DRIVE N05° 43' 00"E 133.8 REFERENCE BEARII EOG

LEGION LAKE ROAD

50' PUBLIC R/W PER PB. 168 PG. 418

TIE +/-379' TO

INTERSECTION OF E. HENSLEY ROAD

© #4 IRF

44.0

PROPOSED

DWELLING

EXISTING — GRAVEL DRIVE

TO REMOVED

SINGLE FAMILY

 $\overline{}$ 

25.57

MNF –⁄

Щ

100

00"W RW

PORCH -

ξ

MINIMUM YARD AND BUILDING SETBACK REQUIREMENTS PER CURRENT RSF-30 ZONING

| 25'          |                            |
|--------------|----------------------------|
| 10'          |                            |
| 25'          |                            |
| ATER & SEWER | 43,560 SQ.FT.              |
| 150'         |                            |
|              | 10'<br>25'<br>ATER & SEWER |

LEGEND #4 REBAR SET CALCULATED POINT O IRF IRON REBAR FOUND AS LABLED ——— SETBACKS EOG EDGE OF GRAVEL DB DEED BOOK PB PLAT BOOK

RETT M. MANE DB. 19193 PG. 94

PB. 168 PG. 418 PID# 7370000228 ZONE: RSF-30 LOT 2-B

10' SETBACK

10'X10'

CONC. PAD

4

N72° 08' 00"W 227.10"(TOTAL)

N/F LAKEBRIDGE HOMEOWNERS ASSOCIATION INC DB. 13962 PG. 167

PB. E332 PG. 3 PID# 7370401048

ZONE: RSF-30

\*\*\*\*SUPERINTENDANT TO VERIFY ALL DIMENSIONS PRIOR TO CONSTRUCTION\*\*\*\*

DONALD G. CREWS, SC P.L.S. 3556 CENTRE CIRCLE DRIVE, SUITE A FORT MILL, SC 29715 PHONE 844-865-5263