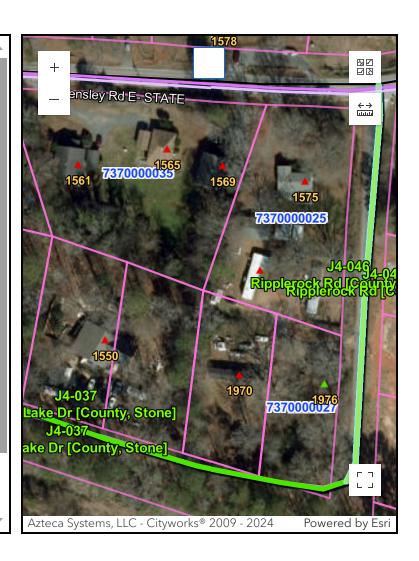

## **County Road Report**

York County Road Inventory J4-046: Ripplerock Rd

Road Status: County Surface Type: Stone

County Maintained Road Length (Official): 473 Right of Way: Ditch Accepted Date: Subdivision:

**Council District:** District 7

**Comments:** 

Road Length (Unofficial, Map

**Based):** 495

Submit Edit Request (Internal Users Only)

Return to RIPPLEROCK RD From: 1901 To: 1990, Owner: CNTY

Work Orders

This report is provided by the GIS department of the York County Government, SC.