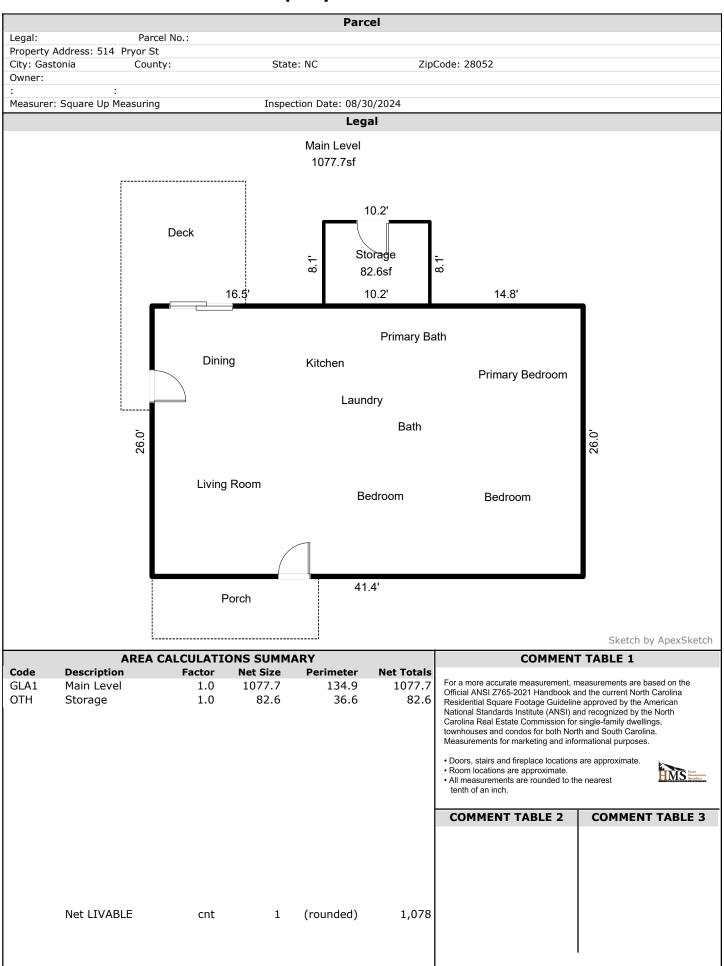

## **Property Measurements**

| Parcel No.:   erty Address: 514 Pryor St     Gastonia County: State: NC     er:     surer: Square Up Measuring Inspection Date: 08/30     Main Level (GLA1)                       | ZipCode: 28052<br>0/2024 |
|-----------------------------------------------------------------------------------------------------------------------------------------------------------------------------------|--------------------------|
| erty Address: 514 Pryor St Gastonia County: State: NC er: : surer: Square Up Measuring Inspection Date: 08/30  Lega Main Level (GLA1) 41.45 x 26.00 = 1077.70 Total area: 1077.70 | 0/2024                   |
| er: : surer: Square Up Measuring  Main Level (GLA1) 41.45 x 26.00 = 1077.70 Total area: 1077.70                                                                                   | 0/2024                   |
| : surer: Square Up Measuring  Main Level (GLA1)  41.45 x 26.00 = 1077.70  Total area: 1077.70                                                                                     |                          |
| Main Level (GLA1)  Total area: 1077.70                                                                                                                                            |                          |
| Main Level (GLA1) 41.45 x 26.00 = 1077.70 Total area: 1077.70                                                                                                                     |                          |
| Main Level (GLA1)<br>41.45 x 26.00 = 1077.70<br>Total area: 1077.70                                                                                                               | al                       |
| 41.45 x 26.00 = 1077.70<br>Total area: 1077.70                                                                                                                                    |                          |
| Storage (OTH)                                                                                                                                                                     |                          |
| 10.20 x 8.10 = 82.62<br>Total area: 82.62                                                                                                                                         |                          |
|                                                                                                                                                                                   |                          |
|                                                                                                                                                                                   |                          |
|                                                                                                                                                                                   |                          |
|                                                                                                                                                                                   |                          |
|                                                                                                                                                                                   |                          |
|                                                                                                                                                                                   |                          |
|                                                                                                                                                                                   |                          |
|                                                                                                                                                                                   |                          |
|                                                                                                                                                                                   |                          |