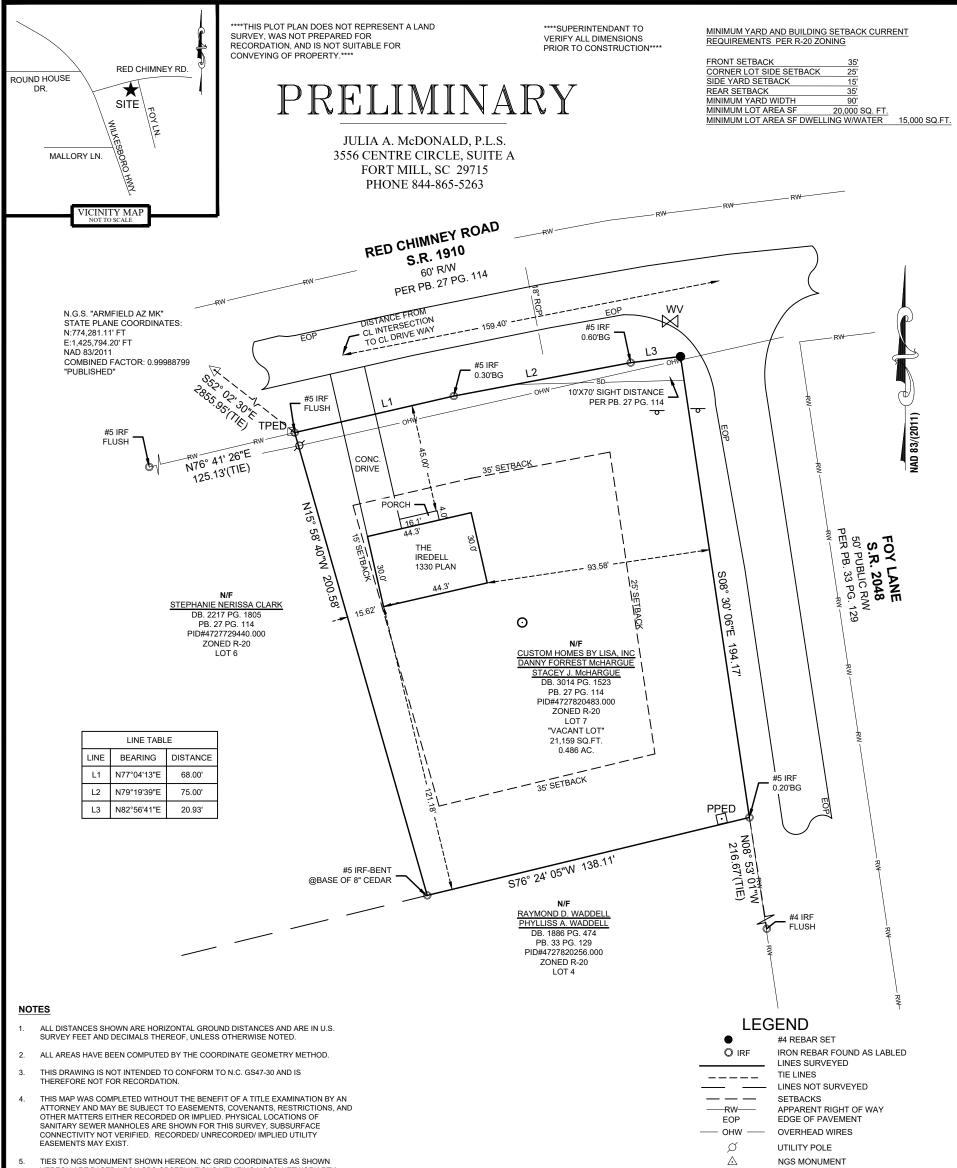

TIES TO NGS MONUMENT SHOWN HEREON. NC GRID COORDINATES AS SHOWN

| HEREON ARE BASED UPON GPS OBSERVATIONS UTILIZING NCGS' NETWORK RTK   |
|----------------------------------------------------------------------|
| SYSTEM WITH A SPECTRA 85 AND ARE REFERENCED TO THE NAD 83(NSRS 2011) |
| DATUM. COMBINED FACTOR 0.99988799. ALL DISTANCES SHOWN HEREON ARE    |
| HORIZONTAL GROUND DISTANCES (US SURVEY FOOT) UNLESS OTHERWISE NOTED. |
|                                                                      |

- SUBJECT PROPERTY IS CURRENTLY ZONED R-20 IRDELL COUNTY GIS. CONSULT WITH 6 GOVERNING AGENCY FOR PREVAILING LAND DEVELOPMENT AND ZONING REQUIREMENTS PRIOR TO DESIGN OR CONSTRUCTION OF ANY IMPROVEMENTS.
- NO PORTION OF THIS PARCEL LIES WITHIN A COMMUNITY OR FEMA FLOOD ZONE PER PANEL #3710472700J EFFECTIVE DATE: 3/18/2008. 7.
- IRON PINS ON ALL CORNERS UNLESS OTHERWISE NOTED. 8.

THIS PROPERTY MY BE SUBJECT TO MAXIMUM IMPERVIOUS AREA REQUIREMENTS. 9 THE LOCAL PLANING OR ZONING DEPARTMENT FOR ANY RESTRICTIONS OR REGULATIONS IN PLACE.

|                                   | G   | raphic Scale |    |  |  |
|-----------------------------------|-----|--------------|----|--|--|
| 40                                | 20  | 0            | 40 |  |  |
| 1111                              | 777 | TITT         |    |  |  |
| Scale of Drawing 1 Inch = 40 Feet |     |              |    |  |  |

| EOP   | EDGE OF PAVEMENT         |
|-------|--------------------------|
|       | STORM DRAIN LINE         |
| DB    | DEED BOOK                |
| PB    | PLAT BOOK                |
| BG    | BELOW GROUND             |
| AG    | ABOVE GROUND             |
| -0-   | SIGN                     |
| RCP   | REINFORCED CONCRETE PIPE |
| ── wv | WATER VALVE              |
| ⊡TPED | TEL-COM PEDESTAL         |
| PPED  | POWER PED                |
| O     | SPIGOT                   |
| SD    | SIGHT DISTANCE           |
| CL    | CENTER LINE              |

## PLOT PLAN OF LOT 7 OF IRMA ACRES SECTION 1

| S556 CENTRE CIRCLE, SUITE A<br>FORT MILL, SC 29715<br>OFFICE: 844.865.5263<br>WWW.TIDEMARKLAND.COM<br>NC FIRM C-4291 / SC COA 5654 |          | PLOT PLAN MADE AT<br>REQUEST OF:<br>FOUR CORNERS OF CHARLOTTE |               | DEED BOOK:        | DRDED IN:<br>3014 PAGE: 1523<br>: 27 PAGE: 114 | 106 FO<br>CITY OF ST<br>NORTH CAR | DDRESS:<br>Y LANE<br>ATESVILLE<br>OLINA, 28208<br>COUNTY<br> |
|------------------------------------------------------------------------------------------------------------------------------------|----------|---------------------------------------------------------------|---------------|-------------------|------------------------------------------------|-----------------------------------|--------------------------------------------------------------|
| 1091-0143                                                                                                                          | KRS      | ≥ 1:10,000+                                                   | 1"=40'        | 4727820483.000    | 106 FOY LN                                     | <u> </u>                          | 6/5/2024                                                     |
| Job No.                                                                                                                            | Drawn By | Error of Closure                                              | Drawing Scale | Tax Parcel Number | Drawing File Name                              | Sheet Number                      | REV: MOVE HOUSE                                              |