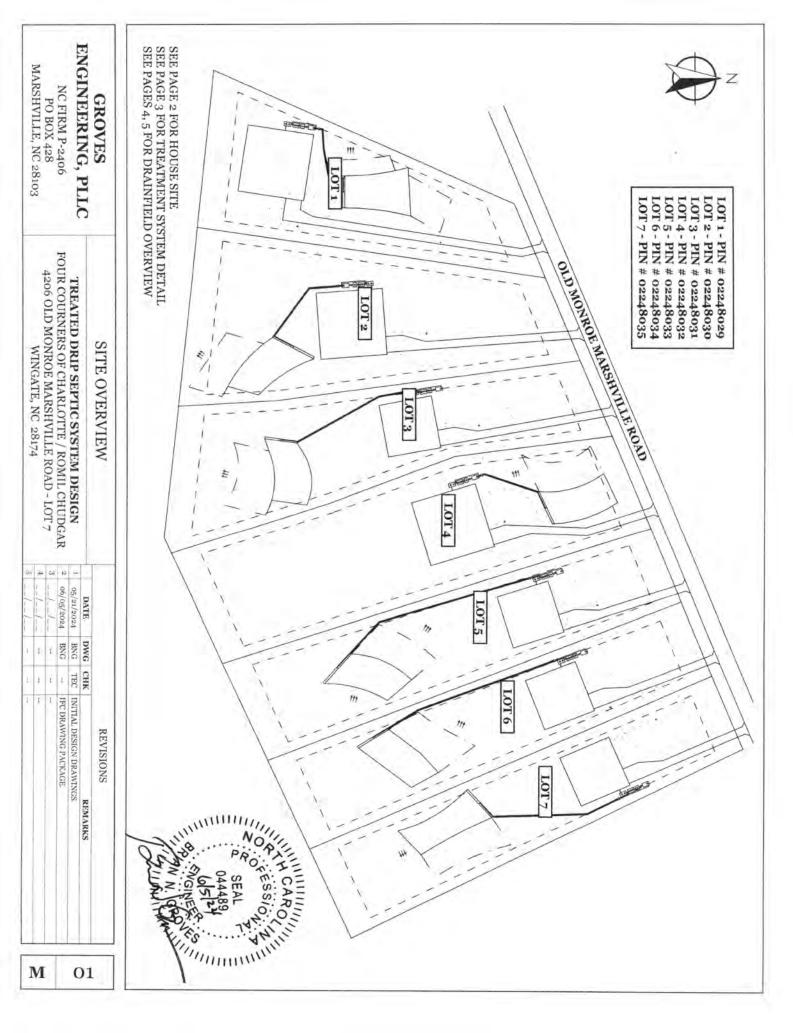

## COMMON FORM FOR ENGINEERED OPTION PERMIT

| LHD USE ONLY: Initial submittal of this NOI received                                                                 | ed:                  |         | by<br>Initials       |                        |
|----------------------------------------------------------------------------------------------------------------------|----------------------|---------|----------------------|------------------------|
| PART 1: Notice of Intent to Construct (NOI) - Please check all that apply.  Single System or Multiple Systems        |                      |         |                      |                        |
| AND                                                                                                                  |                      |         |                      |                        |
| ✓ New ☐ Expansion ☐ Relocation of all or part of the Existing System ☐ Relocation of Repair Area                     |                      |         |                      |                        |
| Repair – LHD Permit Number Repair – EOP/LSS COVID 19/AOWE Permit Number                                              |                      |         |                      |                        |
| Facility Owner's name: (Owner, Company Name, Utility, Partnership, Individual, etc.):  Four Corners of Charlotte LLC |                      |         |                      |                        |
| Mailing address: 1612 Seattle Slew Court                                                                             | City: Wa             | ıxhaw   | State: NC            | Zip: 28173             |
| Telephone number:                                                                                                    |                      |         |                      |                        |
| 2. Professional Engineer (PE) name: Brian Grove                                                                      | es, PE               |         | License number: 444  | 189                    |
|                                                                                                                      |                      |         |                      |                        |
| Mailing address: PO Box 428  Telephone number: 704-654-8850                                                          | E-mail Address:      | bngrove | s@gmail.com          |                        |
| 3. Licensed Soil Scientist (LSS) name: Larry Thompson, LSS License number: 1287                                      |                      |         |                      | 37                     |
| Mailing address: PO Box 541                                                                                          | City: _M             | idland  | State: NC            | _ Zip: <u>28107</u>    |
| Telephone number: <u>704-301-4881</u>                                                                                |                      |         |                      |                        |
| 4. Licensed Geologist (LG) (if applicable) name: N/A License number:                                                 |                      |         |                      |                        |
| Mailing address:                                                                                                     |                      |         |                      |                        |
| Telephone number:                                                                                                    | E-mail Address:      |         |                      |                        |
| 5. On-Site Wastewater Contractor name: Carlos                                                                        | Rocha                |         | _ License number: _5 | 240                    |
| Mailing address: 1902 New Salem Road                                                                                 | <sub>City</sub> . Mo | nroe    | State. NO            | Z <sub>ip:</sub> 28110 |
| Telephone number: 704-242-3402 E-mail Address: carlosseptic@gmail.com                                                |                      |         |                      |                        |
| 6. Proof of Errors and Omissions or other appropriate liability insurance for the following persons is attached      |                      |         |                      |                        |
| that includes the name of the insurer, name of the insured and the effective dates of coverage:                      |                      |         |                      |                        |
| ✓ PE ✓ LSS  ☐ LG  ✓ On-site Wastewater Contractor                                                                    |                      |         |                      |                        |
| 7. Property location (physical address, tax parcel identification number or subdivision lot, block number of the     |                      |         |                      |                        |
| property to be permitted): Lot 7 - Old Monroe Marshville Road, Wingate, NC 28174                                     |                      |         |                      |                        |
| 4218 Old Monroe Marshville Road, Wingate, NC 28174 (Parcel: 02248035)                                                |                      |         |                      |                        |

4218 Old Monroe Marshville Road, Wingate, NC 28174 (Parcel: 02248035)
NC DEPARTMENT OF HEALTH AND HUMAN SERVICES • DIVISION OF PUBLIC HEALTH

LOCATION: 5605 SIX FORKS RD, RALEIGH NC 27609
MAILING ADDRESS: 1642 MAIL SERVICE CENTER, RALEIGH NC 27699-1642
www.ncdhhs.gov • Tel: 919-707-5874 • FAX: 919-845-3972