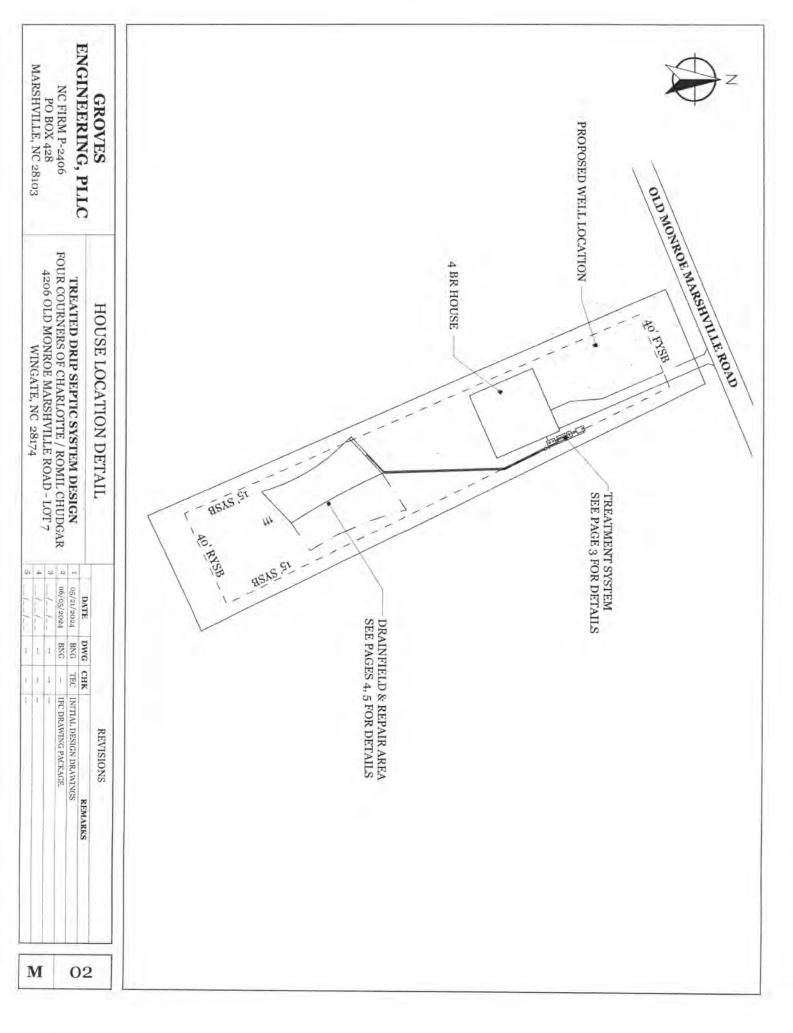

## COMMON FORM FOR ENGINEERED OPTION PERMIT

| LHD USE ONLY: Initial submittal of this NOI received                                                                 | ed:                  |         | by<br>Initials       |                        |
|----------------------------------------------------------------------------------------------------------------------|----------------------|---------|----------------------|------------------------|
| PART 1: Notice of Intent to Construct (NOI) - Please check all that apply.  Single System or Multiple Systems        |                      |         |                      |                        |
| AND                                                                                                                  |                      |         |                      |                        |
| ✓ New ☐ Expansion ☐ Relocation of all or part of the Existing System ☐ Relocation of Repair Area                     |                      |         |                      |                        |
| Repair – LHD Permit Number Repair – EOP/LSS COVID 19/AOWE Permit Number                                              |                      |         |                      |                        |
| Facility Owner's name: (Owner, Company Name, Utility, Partnership, Individual, etc.):  Four Corners of Charlotte LLC |                      |         |                      |                        |
| Mailing address: 1612 Seattle Slew Court                                                                             | City: Wa             | ıxhaw   | State: NC            | Zip: 28173             |
| Telephone number:                                                                                                    |                      |         |                      |                        |
| 2. Professional Engineer (PE) name: Brian Grove                                                                      | es, PE               |         | License number: 444  | 189                    |
|                                                                                                                      |                      |         |                      |                        |
| Mailing address: PO Box 428  Telephone number: 704-654-8850                                                          | E-mail Address:      | bngrove | s@gmail.com          |                        |
| 3. Licensed Soil Scientist (LSS) name: Larry Thompson, LSS License number: 1287                                      |                      |         |                      | 37                     |
| Mailing address: PO Box 541                                                                                          | City: _M             | idland  | State: NC            | _ Zip: <u>28107</u>    |
| Telephone number: <u>704-301-4881</u>                                                                                |                      |         |                      |                        |
| 4. Licensed Geologist (LG) (if applicable) name: N/A License number:                                                 |                      |         |                      |                        |
| Mailing address:                                                                                                     |                      |         |                      |                        |
| Telephone number:                                                                                                    | E-mail Address:      |         |                      |                        |
| 5. On-Site Wastewater Contractor name: Carlos                                                                        | Rocha                |         | _ License number: _5 | 240                    |
| Mailing address: 1902 New Salem Road                                                                                 | <sub>City</sub> . Mo | nroe    | State. NO            | Z <sub>ip:</sub> 28110 |
| Telephone number: 704-242-3402 E-mail Address: carlosseptic@gmail.com                                                |                      |         |                      |                        |
| 6. Proof of Errors and Omissions or other appropriate liability insurance for the following persons is attached      |                      |         |                      |                        |
| that includes the name of the insurer, name of the insured and the effective dates of coverage:                      |                      |         |                      |                        |
| ✓ PE ✓ LSS  ☐ LG  ✓ On-site Wastewater Contractor                                                                    |                      |         |                      |                        |
| 7. Property location (physical address, tax parcel identification number or subdivision lot, block number of the     |                      |         |                      |                        |
| property to be permitted): Lot 7 - Old Monroe Marshville Road, Wingate, NC 28174                                     |                      |         |                      |                        |
| 4218 Old Monroe Marshville Road, Wingate, NC 28174 (Parcel: 02248035)                                                |                      |         |                      |                        |

4218 Old Monroe Marshville Road, Wingate, NC 28174 (Parcel: 02248035)
NC DEPARTMENT OF HEALTH AND HUMAN SERVICES • DIVISION OF PUBLIC HEALTH

LOCATION: 5605 SIX FORKS RD, RALEIGH NC 27609
MAILING ADDRESS: 1642 MAIL SERVICE CENTER, RALEIGH NC 27699-1642
www.ncdhhs.gov • Tel: 919-707-5874 • FAX: 919-845-3972