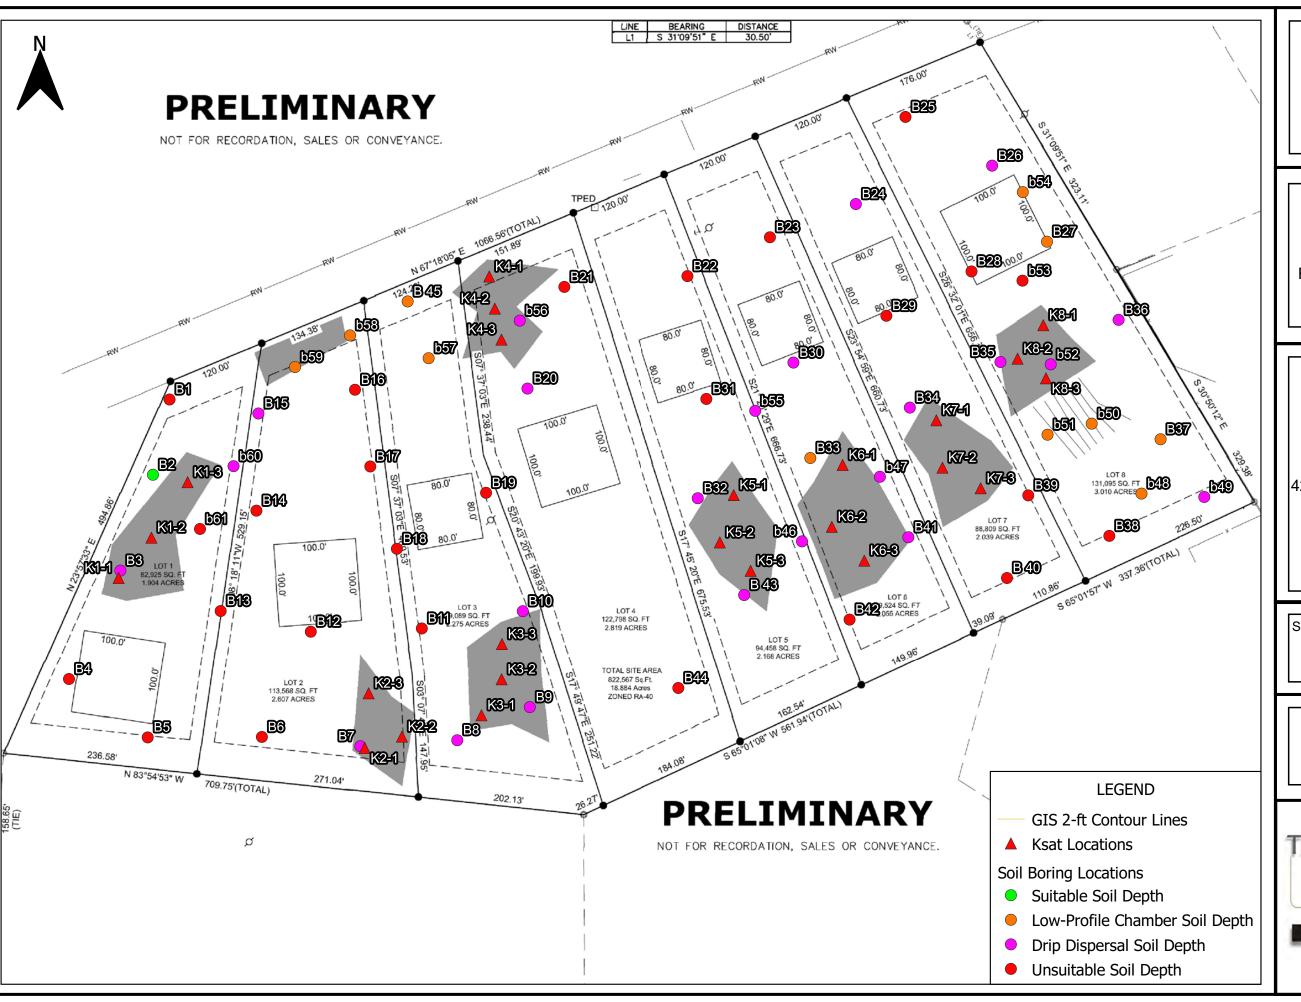

## FIGURE 1

Prepared For:

Four Corners of Charlotte LLC

Ksat and Soil Borings

Parcel: 02248005 4206 Old Monroe-Marshville Rd. Wingate, NC 28174

**Union County** 

Scale: 0 100 200 ft

Date: July 2024

TEC Job No. 23-450